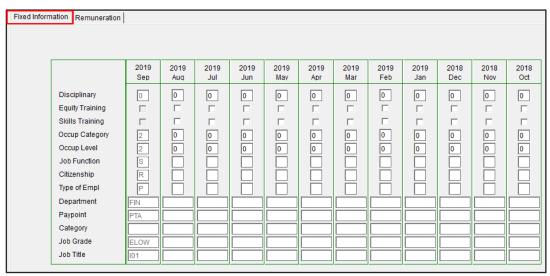

## **Employee Equity History Screen**

From the main Menu, Equity>Employee Equity History Screen.

We have changed the Employee Equity History Screen completely to accommodate the additional information, by splitting the content over two tabs. The first tab is the Fixed Information and the second tab displays the Remuneration as it is split between the four possible values as defined on the Equity Remuneration Control Screen

|                                          | h                                        |                          |             |                                        |             |                             |
|------------------------------------------|------------------------------------------|--------------------------|-------------|----------------------------------------|-------------|-----------------------------|
| Fixed Information Remuneration           | on                                       |                          |             |                                        |             |                             |
|                                          | 2019<br>Sep                              | 2019<br>Aug              | 2019<br>Jul | 2019<br>Jun                            | 2019<br>May | 2019<br>Apr                 |
| Fixed / Guaranteed<br>(To be Annualised) | 15187                                    |                          |             |                                        |             |                             |
| Fixed / Guaranteed<br>(Annual Value)     |                                          |                          |             |                                        |             |                             |
| Variable<br>(To be Annualised)           |                                          |                          |             |                                        |             |                             |
| Varirable<br>(Annual Value)              |                                          |                          |             |                                        |             |                             |
|                                          | 2019<br>Mar                              | 2019<br>Feb              | 2019<br>Jan | 2018<br>Dec                            | 2018<br>Nov | 2018<br>Oct                 |
| Fixed / Guaranteed<br>(To be Annualised) |                                          |                          |             |                                        |             |                             |
| Fixed / Guaranteed<br>(Annual Value)     |                                          |                          |             |                                        |             |                             |
| Variable<br>(To be Annualised)           |                                          |                          |             |                                        |             |                             |
| Variable<br>(Annual Value)               |                                          |                          |             |                                        |             |                             |
| TOTALS:                                  | Fixed / Guaranteed<br>(To be Annualised) | To be Annualised) (Annua |             | Guaranteed Variable (To be Annualised) |             | Varirable<br>(Annual Value) |

**Fixed / Guaranteed (to be Annualised):** Values reflect per month but will be annualised on the report, based on the number of days worked in the equity year.

**Fixed / Guaranteed (Annual Value):** Values reflect per month, but this is already an annual value and will not be annualised on the report.

**Variable (To be Annualised):** Values reflect per month but will be annualised on the report, based on the number of days worked in the equity year.

Variable (Annual Value): Values reflect per month but this is already an annual value and will not be annualised on the report.