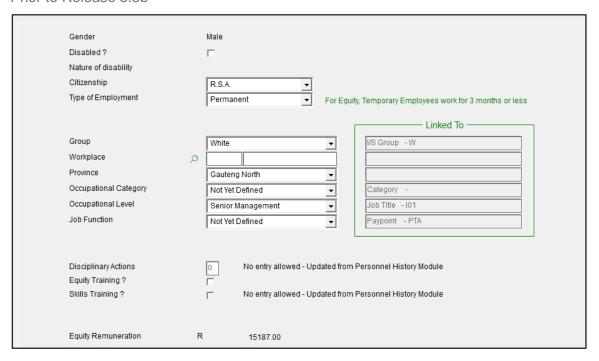

## Prior to Release 5.3b

## Release 5.3b Employee Equity Screen Changes

From the main screen of the company, click on Equity>Employee Equity Screen.

The Equity Remuneration has been modified on this screen to accommodate the changes. The values for the current period are displayed here. The values are truncated so no cents are displayed. In a Non-monthly company, month-to-date (including current period) values will display.