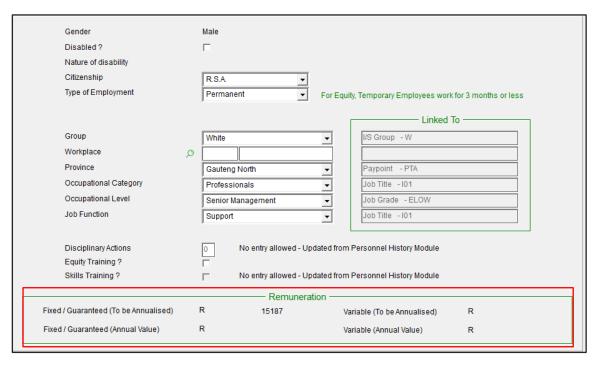

## From Release 5.3b

## Release 5.3b Employee Equity Screen Changes

From the main screen of the company, click on Equity>Employee Equity Screen.

The Equity Remuneration has been modified on this screen to accommodate the changes. The values for the current period are displayed here. The values are truncated so no cents are displayed. In a Non-monthly company, month-to-date (including current period) values will display.