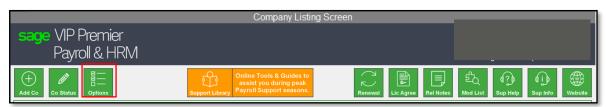

## Copy System steps for Sage VIP

Ensure that all operators have exited the VIP system.

 From the company listing screen (before you access any company) click on the Options button

- Select "Copy System" from the list
- Type the location and folder name you would like to create