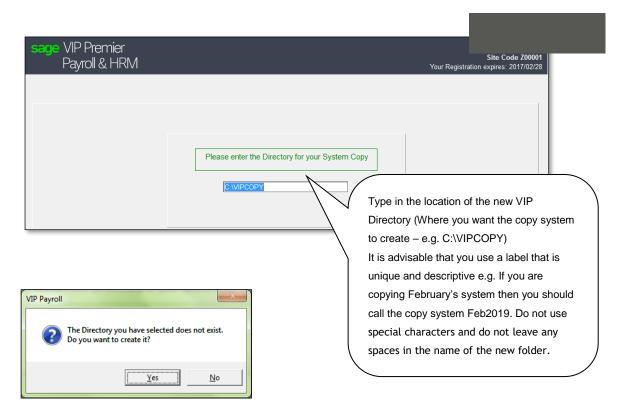

## Copy System steps for Sage VIP

Ensure that all operators have exited the VIP system.

 From the company listing screen (before you access any company) click on the Options button

- Select "Copy System" from the list
- Type the location and folder name you would like to create

- The message above means that you are creating a new directory and not overwriting an existing directory
- A black DOS screen will display and the copy process will begin. Do not interrupt the process
- Once the copy is complete (The DOS screen will disappear), a message will appear to say that the copy system is complete
- Follow the prompts to create a shortcut. Please access the new icon and ensure that the VIP copy directory is identical to your live VIP system