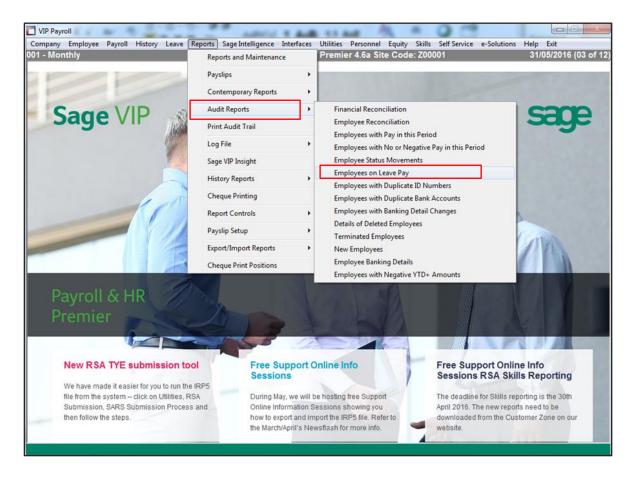

### **Standard Employee on Leave Pay Audit Report:**

This Report will print a list of all employees who are still on Leave Pay

To print the Employees on Leave Pay, please do the following:

From Main Menu> Reports> Audit Reports> Employee on Leave Pay