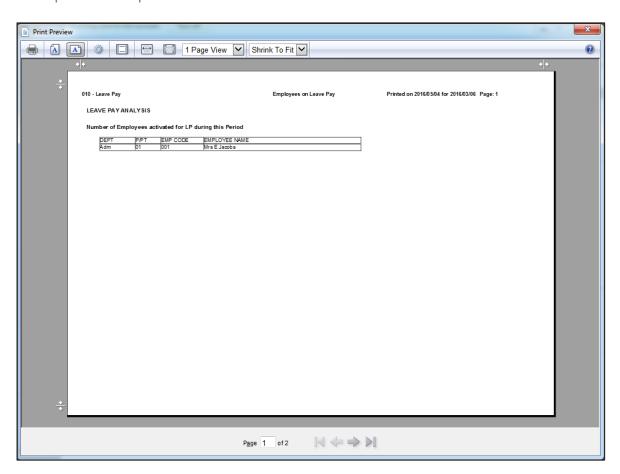

What makes the Standard Audit Reports different from the other Standard Reports is that the Audit Reports are printed in a Print Preview format with no option to print the reports to ASCII, but only directly to a printer. This limits the manipulation opportunity of the reports.

Audit Trail Reports are found under the Reports Menu. Audit Reports will print; even though the result can be that there were no transactions.

Standard Audit Reports will print a cover page that reads "No Transactions to Report on":

### **Standard Employee on Leave Pay Audit Report:**

This Report will print a list of all employees who are still on Leave Pay

To print the Employees on Leave Pay, please do the following:

From Main Menu> Reports> Audit Reports> Employee on Leave Pay



## Example of the Report: